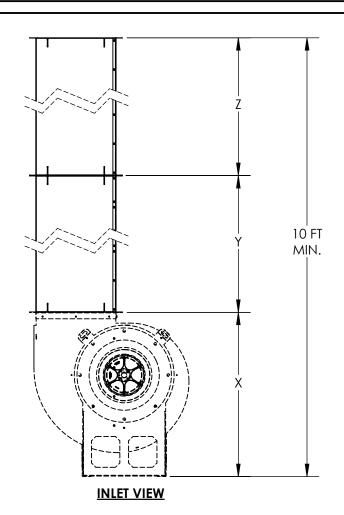

## **DIMENSIONAL DATA**

| Size | Х        | Y        | Z        | STACK WT.(LB) |
|------|----------|----------|----------|---------------|
| 60   | 29 7/8   | 45 1/16  | 45 1/16  | 14            |
| 70   | 29 7/8   | 45 1/16  | 45 1/16  | 14            |
| 80   | 29 7/8   | 45 1/16  | 45 1/16  | 14            |
| 100  | 29 7/8   | 45 1/16  | 45 1/16  | 14            |
| 122  | 31 5/16  | 44 3/8   | 44 3/8   | 13            |
| 135  | 32 1/16  | 44       | 44       | 19            |
| 150  | 34 1/8   | 42 15/16 | 42 15/16 | 20            |
| 165  | 35 3/4   | 42 3/16  | 42 3/16  | 21            |
| 182  | 37 11/16 | 41 3/16  | 41 3/16  | 23            |
| 200  | 40 3/4   | 39 5/8   | 39 5/8   | 25            |
| 222  | 44 11/16 | 37 11/16 | 37 11/16 | 33            |
| 245  | 48 9/16  | 35 3/4   | 35 3/4   | 33            |
| 270  | 52 7/8   | 33 9/16  | 33 9/16  | 37            |
| 300  | 58 11/16 | 30 11/16 | 30 11/16 | 38            |
| 330  | 63 3/4   | 56 1/4   |          | 70            |
| 365  | 69 7/8   | 50 3/16  |          | 71            |
| 402  | 76 5/16  | 43 11/16 |          | 70            |
| 445  | 85 1/2   | 34 1/2   |          | 60            |
| 490  | 93 3/4   | 26 1/4   | ·        | 56            |
| 542  | 103 1/2  | 16 1/2   |          | 51            |

## **STANDARD CONSTRUCTION:**

- 1. Aluminum construction with lifting lugs (not to lift entire fan).
- 2. Stack weight listed is for each piece of stack.
- 3. One piece stack for sizes 330 thru 542.
- 4. Use of guy wires is required. Guy wires to be specified by consulting engineer.
- 5. Stacks will be shipped knocked down.