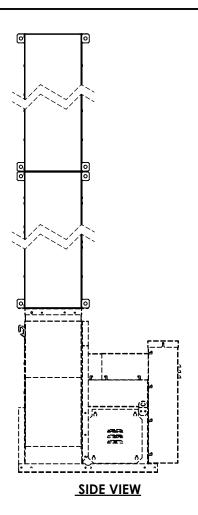

## **DIMENSIONAL DATA**

| Size | Х        | Y        | Z        | STACK WT.(LB) |
|------|----------|----------|----------|---------------|
| 60   | 29 7/8   | 45 1/16  | 45 1/16  | 14            |
| 70   | 29 7/8   | 45 1/16  | 45 1/16  | 14            |
| 80   | 29 7/8   | 45 1/16  | 45 1/16  | 14            |
| 100  | 29 7/8   | 45 1/16  | 45 1/16  | 14            |
| 122  | 31 5/16  | 44 3/8   | 44 3/8   | 13            |
| 135  | 32 1/16  | 44       | 44       | 19            |
| 150  | 34 1/8   | 42 15/16 | 42 15/16 | 20            |
| 165  | 35 3/4   | 42 3/16  | 42 3/16  | 21            |
| 182  | 37 11/16 | 41 3/16  | 41 3/16  | 23            |
| 200  | 40 3/4   | 39 5/8   | 39 5/8   | 25            |
| 222  | 44 11/16 | 37 11/16 | 37 11/16 | 33            |
| 245  | 48 9/16  | 35 3/4   | 35 3/4   | 33            |
| 270  | 52 7/8   | 33 9/16  | 33 9/16  | 37            |
| 300  | 58 11/16 | 30 11/16 | 30 11/16 | 38            |
| 330  | 63 3/4   | 56 1/4   |          | 70            |
| 365  | 69 7/8   | 50 3/16  |          | 71            |
| 402  | 76 5/16  | 43 11/16 |          | 70            |
| 445  | 85 1/2   | 34 1/2   |          | 60            |
| 490  | 93 3/4   | 26 1/4   | ·        | 56            |
| 542  | 103 1/2  | 16 1/2   |          | 51            |

## **STANDARD CONSTRUCTION:**

- 1. Aluminum construction with lifting lugs (not to lift entire fan).
- 2. Stack weight listed is for each piece of stack.
- 3. One piece stack for sizes 330 thru 542.
- 4. Use of guy wires is required. Guy wires to be specified by consulting engineer.
- 5. Stacks will be shipped knocked down.